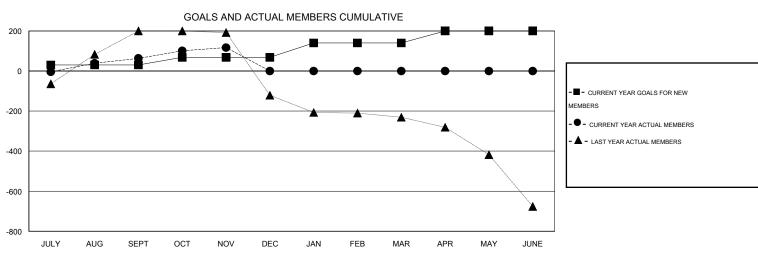

| Members               |                    |                                     |                    |                  |  |  |  |  |  |
|-----------------------|--------------------|-------------------------------------|--------------------|------------------|--|--|--|--|--|
| RESULTS FOR 2016-2017 |                    |                                     |                    |                  |  |  |  |  |  |
| QUARTER               | NEW MEMBER<br>GOAL | CHARTER AND<br>NEW MEMBERS<br>ADDED | DROPPED<br>MEMBERS | NET<br>GAIN/LOSS |  |  |  |  |  |
| JULY/AUG/SEPT         | 30                 | 140                                 | 77                 | 63               |  |  |  |  |  |
| OCT/NOV/DEC           | 38                 | 79                                  | 25                 | 54               |  |  |  |  |  |
| JAN/FEB/MAR           | 72                 | 0                                   | 0                  | 0                |  |  |  |  |  |
| APR/MAY/JUNE          | 60                 | 0                                   | 0                  | 0                |  |  |  |  |  |