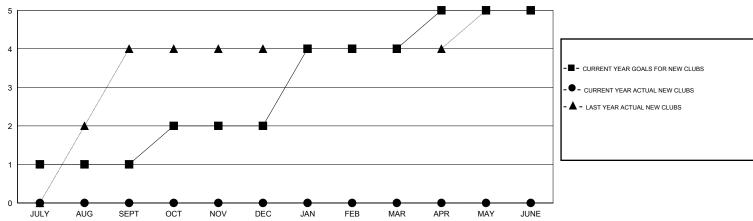

## GOALS AND ACTUAL NEW CLUBS CUMULATIVE

| DROPPED CLUBS: 0  DROPPED MEMBERS |               | 36 CLUBS OF 76 ADDED 1 OR MORE<br>NEW MEMBERS | GENDER DISTRIBUT  MALE  FEMALE        | TION<br>1,479 (80.91%)<br>349 (19.09%) |
|-----------------------------------|---------------|-----------------------------------------------|---------------------------------------|----------------------------------------|
| DECEASED CLUB CANCELLED OTHER     | 0<br>0<br>102 | CLICK HERE FOR HEALTH ASSESSMENT DATA         | FAMILY UNIT MEMBERS HEAD OF HOUSEHOLD | 1,13<br>33!<br>79:                     |
| TOTAL                             | 102           |                                               | NON-HEAD OF HOUSEHOLD                 | 79.                                    |